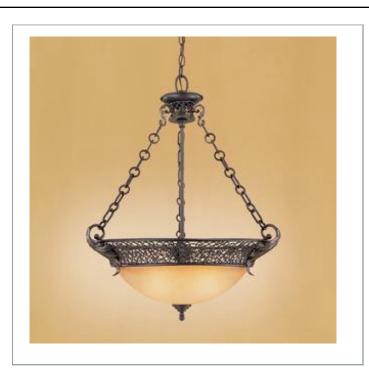

33 West Beaver Creek Road Richmond Hill Ontario Canada L4B 1L8

**8** 800.660.5391

800.660.5390

↑ info@eurofase.com

www.eurofase.com

The delicate details of the ringed cage update the traditionalism found in chain, leaf accents and ancient bronze finishing.

## MARSEILLE, 3-LIGHT PENDANT

## **Product Specifications**

Model No.: 16553
Height: 28.5"

Chain / Cord Length: 120"
Diameter: 24"
No. of Bulbs: 3
Bulb Wattage: 60 watts
Bulb Type: A19 ←
Bulb Base: E26
Bulb Voltage: 120 volts