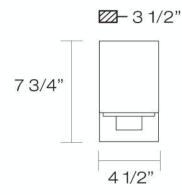

## **Product Specifications**

Collection: Illuminations
Model No.: 19417
Height: 7.75"
Extension: 3.5"
Length: 4.5"
Est. Shipping Weight: 2.77475 lbs

No. of Bulbs: 1 Inc.
Bulb Wattage: 40 watts
Bulb Type: G9 Bulb Base: G9
Bulb Voltage: 120 volts