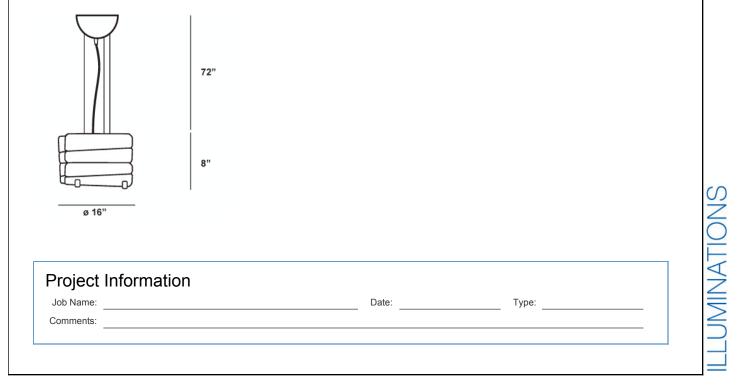

## **Product Specifications**

| Collection:<br>Model No.:<br>Height:<br>Chain / Cord Length:<br>Diameter:<br>Est. Shipping Weight:<br>No. of Bulbs:<br>Bulb Wattage: | Illuminations<br>12616<br>8"<br>72"<br>16"<br>17.952 lbs<br>2<br>100 watts |
|--------------------------------------------------------------------------------------------------------------------------------------|----------------------------------------------------------------------------|
| Bulb Wattage:<br>Bulb Type:<br>Bulb Base:<br>Bulb Voltage:                                                                           | A19 <<br>E26                                                               |
| Duib Vollage.                                                                                                                        | 120 volts                                                                  |