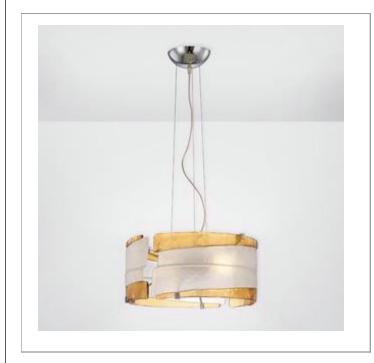

- 33 West Beaver Creek Road Richmond Hill Ontario Canada L4B 1L8
- **\*** 800.660.5391
- 800.660.5390
- www.eurofase.com

Ribboned saffron yellow glass is the edging to a frosted white glass centre in a family that appears almost weightless with the freedom of the design.

## FLUID, 2-LIGHT PENDANT

## **Options Available**

| ITEM CODE | FINISH | SHADE |  |
|-----------|--------|-------|--|
| 12616-015 | chrome | amber |  |

 $^{\circ}$ 

## Colour / Shades Available

| FINISH |  |
|--------|--|
| chrome |  |

SHADE amber