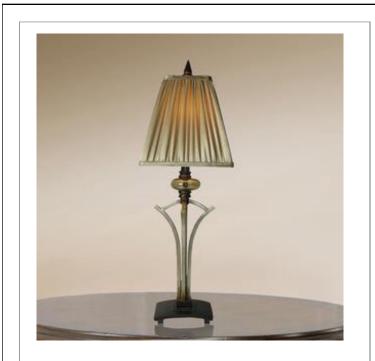

## TRILLIUM , 1-LIGHT BOUDOIR LAMP

## **Product Specifications**

| Model No.:            | 13678      |
|-----------------------|------------|
| Height:               | 33"        |
| Length:               | 9.5"       |
| Est. Shipping Weight: | 10.582 lbs |
| No. of Bulbs:         | 1          |
| Bulb Wattage:         | 60 watts   |
| Bulb Type:            | A19 <      |
| Bulb Base:            | E26        |
| Bulb Voltage:         | 120 volts  |

## **Options Available**

| ITEM CODE | FINISH | SHADE |
|-----------|--------|-------|
| 13678-012 | copper | beige |

## Colour / Shades Available

| FINISH | SHADE |
|--------|-------|
| copper | beige |

Tranquil tones of antiquated bronzes and silvers are matched enchantingly with a gathered taupe shade. The earthy feel is lightly embellished with a olive glass orb accent. The granite base and rusted silver stand are enchanting accents that round out the elegant natural lighting