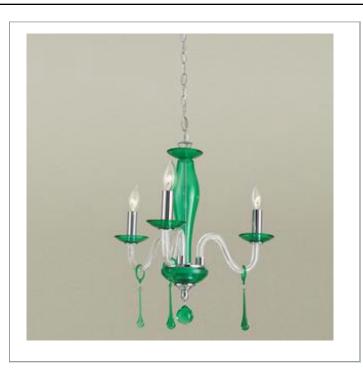

33 West Beaver Creek Road Richmond Hill Ontario Canada L4B 1L8

800.660.5391

800.660.5390 ↑ info@eurofase.com

www.eurofase.com

An all-glass miniature chandelier delicately crafted with a combination of traditional and contemporary design.

## **ROTTURA**, 3-LIGHT **CHANDELIÉR**

## **Options Available**

| ITEM CODE | FINISH | SHADE |  |
|-----------|--------|-------|--|
| 12392-018 | chrome | green |  |
| 12392-025 | chrome | amber |  |
| 12392-032 | chrome | blue  |  |
| 12392-049 | chrome | smoke |  |

## Colour / Shades Available

| FINISH | SHADE |
|--------|-------|
| chrome | green |
| chrome | amber |
| chrome | blue  |
| chrome | smoke |

| Project Information |  |       |  |       |  |  |  |
|---------------------|--|-------|--|-------|--|--|--|
| Job Name:           |  | Date: |  | Type: |  |  |  |
| Comments:           |  |       |  |       |  |  |  |
|                     |  |       |  |       |  |  |  |