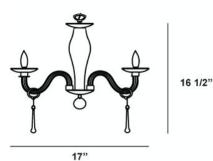

## **Product Specifications**

Model No.: Height: 12392 16.5" Chain / Cord Length: 72" Length: 17" Est. Shipping Weight: 9.504 lbs No. of Bulbs: 3 Bulb Wattage: 60 watts Bulb Type: B10 B10 • Bulb Base: E12 Bulb Voltage: 120 volts