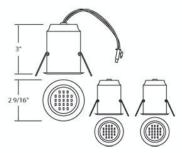

## **LED 3 MINI-POT ADJUSTABLE** Model No.: Е

| Height:               | 3"       |
|-----------------------|----------|
| Diameter:             | 2.56"    |
| Est. Shipping Weight: | 1.32 lbs |
| No. of Bulbs:         | 3 Inc.   |
| Bulb Wattage:         | 1 watts  |
| Bulb Type:            | LED (LED |
| Bulb Base:            | LED      |
| Bulb Voltage:         | 12 volts |