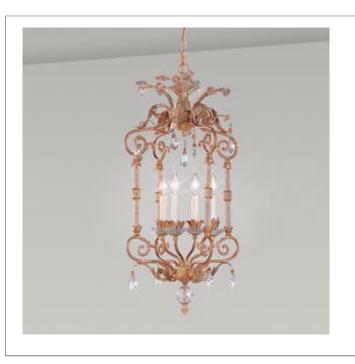

33 West Beaver Creek Road Richmond Hill Ontario Canada L4B 1L8

**8** 800.660.5391

800.660.5390

↑ info@eurofase.com

www.eurofase.com

Byzantian luxury and style emanates from this opulent family; dusty golden framework enhances an abstract labyrinth of metal designs and crystal gems

# **DAHLIA**, 4-LIGHT LANTERN

# **Product Specifications**

Model No.: 14452
Height: 33.5"
Chain / Cord Length: 120"
Diameter: 17"
Est. Shipping Weight: 25.3 lbs
No. of Bulbs: 4
Bulb Wattage: 60 watts
Bulb Type: B10 E12
Bulb Voltage: 120 volts