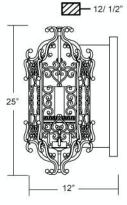

## **Product Specifications**

Model No.: 17454
Height: 25"
Extension: 12.5"
Length: 12"
Est. Shipping Weight: 22.44 lbs
No. of Bulbs: 1
Bulb Wattage: 60 watts
Bulb Type: A19 ←
Bulb Base: E27
Bulb Voltage: 120 volts