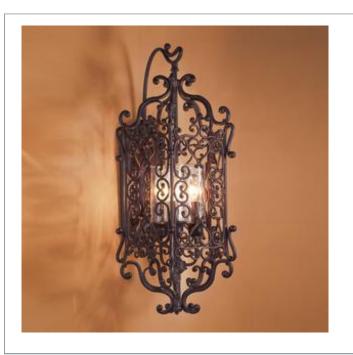

## BRAVADA, 1-LIGHT WALL SCONCE MEDIUM

## **Product Specifications**

Model No.: 17454
Height: 25"
Extension: 12.5"
Length: 12"
Est. Shipping Weight: 22.44 lbs
No. of Bulbs: 1
Bulb Wattage: 60 watts
Bulb Type: A19 ←
Bulb Base: E27
Bulb Voltage: 120 volts

## **Options Available**

| ITEM CODE | FINISH   | SHADE |
|-----------|----------|-------|
| 17454-018 | chestnut | clear |