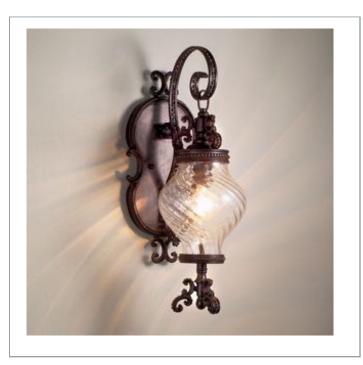

## PREFECT, 1-LIGHT WALL SCONCE

## **Product Specifications**

Model No.: 17448 Height: 23" Extension: 11" Diameter: 8"

Diameter: 8"
Est. Shipping Weight: 11.176 lbs
No. of Bulbs: 1

No. of Bulbs: 1
Bulb Wattage: 100 watts
Bulb Type: A19 ←
Bulb Base: E27
Bulb Voltage: 120 volts

## **Options Available**

| ITEM CODE | FINISH | SHADE |
|-----------|--------|-------|
| 17448-017 | rust   | clear |

## Colour / Shades Available

| FINISH |  | SHADE |  |  |
|--------|--|-------|--|--|
| rust   |  | clear |  |  |

| Project Information |  |       |  |       |  |  |  |
|---------------------|--|-------|--|-------|--|--|--|
| Job Name:           |  | Date: |  | Туре: |  |  |  |
| Comments:           |  |       |  |       |  |  |  |
|                     |  |       |  |       |  |  |  |