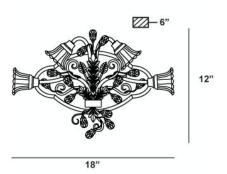

## **Product Specifications**

Model No.: 14444
Height: 12"
Extension: 6"
Length: 18"
Est. Shipping Weight: 7.7 lbs
No. of Bulbs: 4
Bulb Wattage: 35 watts
Bulb Type: G9
Bulb Voltage: 120 volts