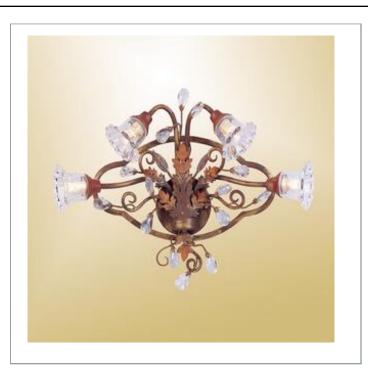

## CALISTA , 4-LIGHT WALL SCONCE

## **Product Specifications**

Model No.: 14444
Height: 12"
Extension: 6"
Length: 18"
Est. Shipping Weight: 7.7 lbs
No. of Bulbs: 4
Bulb Wattage: 35 watts
Bulb Type: G9
Bulb Voltage: 120 volts

## **Options Available**

| ITEM CODE | FINISH  | SHADE         |
|-----------|---------|---------------|
| 14444-012 | russett | clear crystal |

## Colour / Shades Available

russett SHADE
clear crystal

| Project Information |  |       |  |       |  |  |
|---------------------|--|-------|--|-------|--|--|
| Job Name:           |  | Date: |  | Туре: |  |  |
| Comments:           |  |       |  |       |  |  |
|                     |  |       |  |       |  |  |