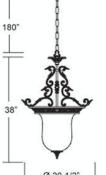

### Product Specifications

Model No.: 16562 Height: 38" Chain / Cord Length: 180" Diameter: 20.5" No. of Bulbs: 3 Bulb Wattage: 60 watts Bulb Type: A19 ≪ Bulb Base: E26 Bulb Voltage: 120 volts