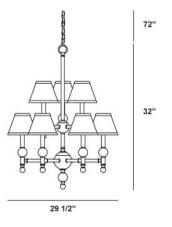

## **Product Specifications**

Collection:

Model No.: 14760 Height: 32" Chain / Cord Length: 72" Length: 29.5" Est. Shipping Weight: 21.56 lbs No. of Bulbs: Bulb Wattage: 60 watts Bulb Type: B10 • Bulb Base: E12 Bulb Voltage: 120 volts