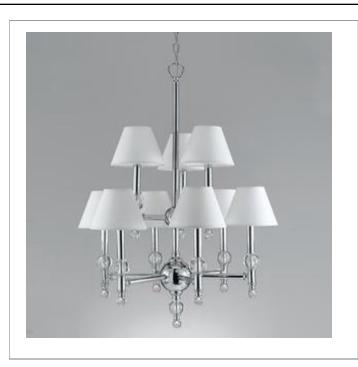

33 West Beaver Creek Road Richmond Hill Ontario Canada L4B 1L8

**8** 800.660.5391

**800.660.5390** 

↑ info@eurofase.com

www.eurofase.com

Comes with 3" and 15" rods. Influenced by the ultra-vogue school of minimalism, translucent orbs are balanced on symmetrical arms. The vibrant silver frames are toned with a unique shimmering white shade.

## BAUHAUS, 9-LIGHT CHANDELIER

## **Options Available**

| ITEM CODE | FINISH | SHADE |
|-----------|--------|-------|
| 14760-013 | chrome | white |

Illuminations

## Colour / Shades Available

| FINISH |   | SHADE |
|--------|---|-------|
| chrome | 0 | white |

| Project | Inform | ation |
|---------|--------|-------|
|---------|--------|-------|

| Job Name: | Date: | <br>Type: |  |
|-----------|-------|-----------|--|
| Comments: |       |           |  |