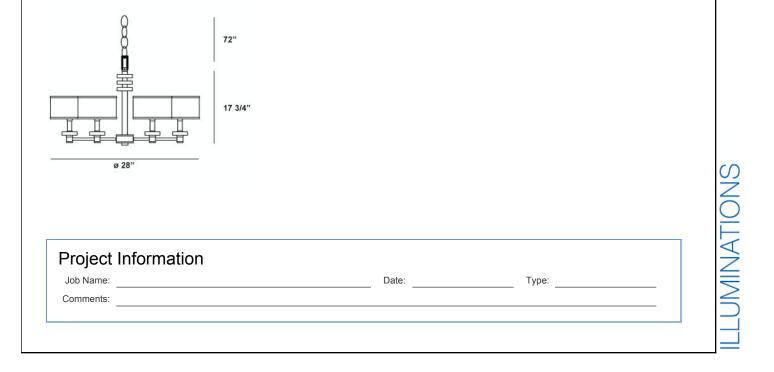

### **Product Specifications**

| Collection:<br>Model No.:<br>Height:<br>Chain / Cord Length: | Illuminations<br>15862<br>17.75"<br>72" |
|--------------------------------------------------------------|-----------------------------------------|
| Diameter:                                                    | 72<br>28"                               |
| Est. Shipping Weight:<br>No. of Bulbs:                       | 14.366 lbs                              |
| Bulb Wattage:                                                | 60 watts                                |
| Bulb Type:<br>Bulb Base:                                     | B10 🔍 F12                               |
| Bulb Voltage:                                                | 120 volts                               |