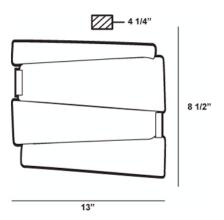

## **Product Specifications**

Collection: Illuminations
Model No.: 12608
Height: 8.5"
Extension: 4.25"
Length: 13"

Est. Shipping Weight: 6.71 lbs
No. of Bulbs: 1
Bulb Wattage: 150 watts

Bulb Voltage:

Bulb Type: T3 118MM Bulb Base: R7S