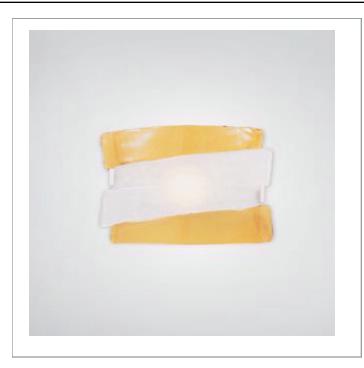

33 West Beaver Creek Road Richmond Hill Ontario Canada L4B 1L8

**8** 800.660.5391

**800.660.5390** 

↑ info@eurofase.com

www.eurofase.com

Ribboned saffron yellow glass is the edging to a frosted white glass centre in a family that appears almost weightless with the freedom of the design.

## **FLUID**, 1-LIGHT WALL SCONCE