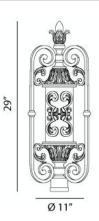

### **GLENHAVEN**, 1-LIGHT POST MOUNT

### **Product Specifications**

| Model No.:            | 17519     |
|-----------------------|-----------|
| Height:               | 29"       |
| Diameter:             | 11"       |
| Est. Shipping Weight: | 16.94 lbs |
| No. of Bulbs:         | 1         |
| Bulb Wattage:         | 60 watts  |
| Bulb Type:            | A19 <     |
| Bulb Base:            | E26       |
| Bulb Voltage:         | 120 volts |
|                       |           |