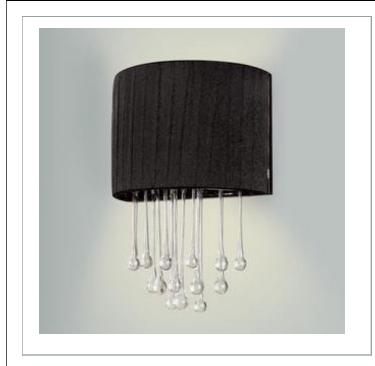

- 33 West Beaver Creek Road Richmond Hill Ontario Canada L4B 1L8
- 800.660.5391
- 800.660.5390
- www.eurofase.com

A shimmering midnight-black drum shade elegantly supports a waterfall of sparkling crystal teardrops. The translucent shade grants an alluring amount of radiance to match the opulent luxury.

## PENCHANT , 1-LIGHT WALL SCONCE

## **Product Specifications**

| Collection:           | Illuminations |
|-----------------------|---------------|
| Model No.:            | 16036         |
| Height:               | 14.5"         |
| Extension:            | 6"            |
| Length:               | 10"           |
| Est. Shipping Weight: | 3.586 lbs     |
| No. of Bulbs:         | 1             |
| Bulb Wattage:         | 60 watts      |
| Bulb Type:            | A19 <         |
| Bulb Base:            | E26           |
| Bulb Voltage:         | 120 volts     |
|                       |               |