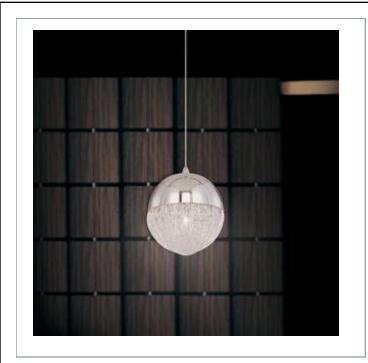

- 33 West Beaver Creek Road Richmond Hill Ontario Canada L4B 1L8
- 800.660.5391
- 800.660.5390
- www.eurofase.com

Eluding to natural wicker a bizarre winding globe is calmed by a sleek polished dome.

# SONNET, 1-LIGHT PENDANT

### **Product Specifications**

Collection: Illuminations Model No.: 16347 Height: 6.75" Chain / Cord Length: 72" Diameter: 6" Est. Shipping Weight: 2.3749 lbs No. of Bulbs: 1 Bulb Wattage: 20 watts Bulb Type: JC Bulb Base: G4 Bulb Voltage: 12 volts

## Colour / Shades Available

FINISH chrome SHADE silver