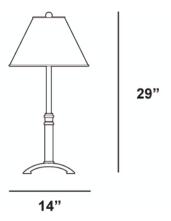

## **Product Specifications**

Collection: Illuminations Model No.: 12412 Height: 29"

Length: 29"
Length: 14"
Est. Shipping Weight: 9.46 lbs
No. of Bulbs: 1
Bulb Wattage: 60 watts
Bulb Type: A19 <

Bulb Base: E26
Bulb Voltage: 120 volts