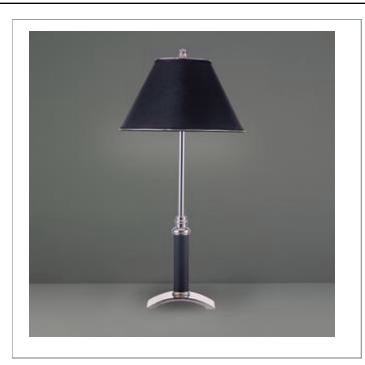

33 West Beaver Creek Road Richmond Hill Ontario Canada L4B 1L8

**8** 800.660.5391

■ 800.660.5390

↑ info@eurofase.com

www.eurofase.com

Dark leather shades and a matching base are offset by the chrome stand in this cultured and decorous piece befitting any noble setting.

# ARISTOCRAT, 1-LIGHT TABLE LAMP

### **Options Available**

| ITEM CODE | FINISH | SHADE   |
|-----------|--------|---------|
| 12412-013 | chrome | leather |

### Colour / Shades Available

| FINISH |   | SHADE   |  |
|--------|---|---------|--|
| chrome | ( | leather |  |

| Project Information |  |  |
|---------------------|--|--|
|                     |  |  |