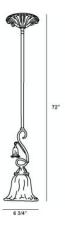

## **Product Specifications**

Model No.: 13395 Height: 14.5" Chain / Cord Length: 36" Diameter: 6.75" Est. Shipping Weight: 6.6 lbs No. of Bulbs: Bulb Wattage: 60 watts Bulb Type: A19 < Bulb Base: E26 Bulb Voltage: 120 volts