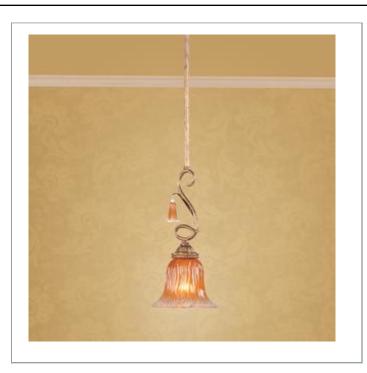

33 West Beaver Creek Road Richmond Hill Ontario Canada L4B 1L8

**8** 800.660.5391

800.660.5390

↑ info@eurofase.com

www.eurofase.com

Astutely swirled arms, an antique gold finish and soft amber glass pendulous bells are all unique attributes which make this fixture.

### **SORRENTO**, 1-LIGHT PENDANT

#### **Options Available**

| ITEM CODE | FINISH         | SHADE |
|-----------|----------------|-------|
| 13395-018 | weathered gold | amber |

# FINISH SHADE weathered gold amber

| Project Information |       |       |  |  |  |  |
|---------------------|-------|-------|--|--|--|--|
| Job Name:           | Date: | Туре: |  |  |  |  |
| Comments:           |       |       |  |  |  |  |