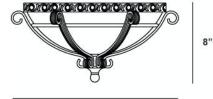

#### **Product Specifications**

| Model No.:            | 14579     |
|-----------------------|-----------|
| Height:               | 8"        |
| Diameter:             | 16"       |
| Est. Shipping Weight: | 10.12 lbs |
| No. of Bulbs:         | 3         |
| Bulb Wattage:         | 60 watts  |
| Bulb Type:            | A19 <     |
| Bulb Base:            | E26       |
| Bulb Voltage:         | 120 volts |

ø 16"

#