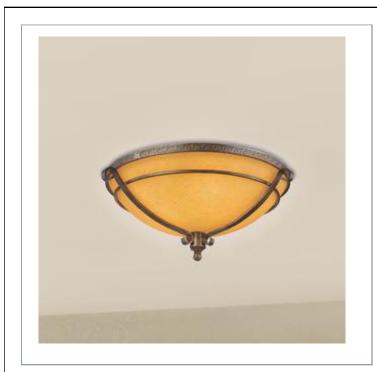

## RUSTICO, 3-LIGHT FLUSHMOUNT

#### **Product Specifications**

| Model No.:            | 14579     |
|-----------------------|-----------|
| Height:               | 8"        |
| Diameter:             | 16"       |
| Est. Shipping Weight: | 10.12 lbs |
| No. of Bulbs:         | 3         |
| Bulb Wattage:         | 60 watts  |
| Bulb Type:            | A19 <     |
| Bulb Base:            | E26       |
| Bulb Voltage:         | 120 volts |

## Colour / Shades Available

FINISH antique gold SHADE honey

This stunning centrepiece is sure to be the focal point of every room. Solid yet elegant, the amber lights are designed like candles to complement the Arcadian beauty of the cast iron.