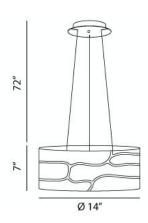

## **Product Specifications**

Collection: Illuminations
Model No.: 17744
Height: 7"
Chain / Cord Length: 72"
Diameter: 14"
Est. Shipping Weight: 14.96 lbs
No. of Bulbs: 2

Bulb Wattage: 60 watts
Bulb Type: A19 ←
Bulb Base: E26
Bulb Voltage: 120 volts