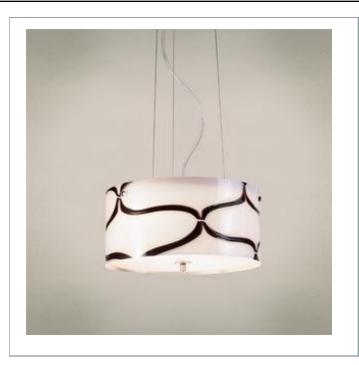

33 West Beaver Creek Road Richmond Hill Ontario Canada L4B 1L8

**8** 800.660.5391

**800.660.5390** 

⁴ info@eurofase.com

www.eurofase.com

Bold marbling is set against a brilliant, opaque, white drum shade. The freedom of the wandering lines are original in thier presentation, making a classic Eurofase- style designer shade. A must for modern, chic settings.