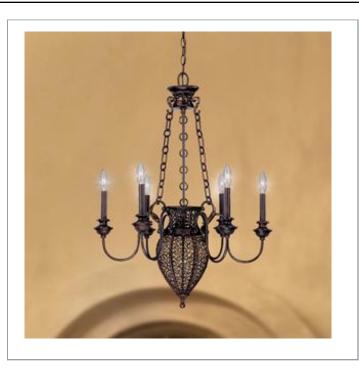

33 West Beaver Creek Road Richmond Hill Ontario Canada L4B 1L8

**8** 800.660.5391

800.660.5390

↑ info@eurofase.com

www.eurofase.com

The delicate details of the ringed cage update the traditionalism found in chain, leaf accents and ancient bronze finishing.

## MARSEILLE, 6-LIGHT CHANDELIER

## **Product Specifications**

Model No.: 16551
Height: 33.75"
Chain / Cord Length: 120"
Diameter: 26.25"
No. of Bulbs: 6
Bulb Wattage: 60 watts

Bulb Wattage: 60 watts
Bulb Type: B10 
Bulb Base: E12
Bulb Voltage: 120 volts