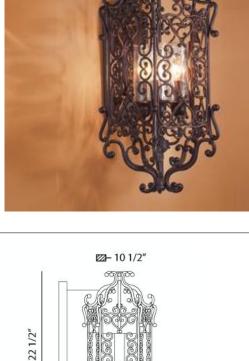

# BRAVADA , 1-LIGHT WALL SCONCE SMALL

### **Product Specifications**

| Model No.:            | 17453     |
|-----------------------|-----------|
| Height:               | 22.5"     |
| Extension:            | 10.5"     |
| Length:               | 10.5"     |
| Est. Shipping Weight: | 18.7 lbs  |
| No. of Bulbs:         | 1         |
| Bulb Wattage:         | 60 watts  |
| Bulb Type:            | A19 <     |
| Bulb Base:            | E27       |
| Bulb Voltage:         | 120 volts |
|                       |           |

### Colour / Shades Available

| FINISH   |  |
|----------|--|
| chestnut |  |

SHADE clear

Ø 10 1/2"