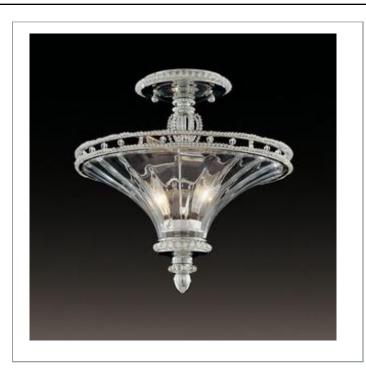

## BEAUCHAMP, 2-LIGHT SEMI-FLUSHMOUNT

## **Product Specifications**

Model No.: 19337 Height: 13" Diameter: 13.5" Est. Shipping Weight: 0.022 lbs No. of Bulbs: Bulb Wattage: 60 watts Bulb Type: B10 • Bulb Base: E12 Bulb Voltage: 120 volts

## **Options Available**

| ITEM CODE | FINISH | SHADE       |
|-----------|--------|-------------|
| 19337-012 | nickel | clear glass |

## Colour / Shades Available

| FINISH |   | SHADE       |  |  |
|--------|---|-------------|--|--|
| nickel | 0 | clear glass |  |  |

| Project Information |  |       |  |       |  |  |  |
|---------------------|--|-------|--|-------|--|--|--|
| Job Name:           |  | Date: |  | Type: |  |  |  |
| Comments:           |  |       |  |       |  |  |  |
| ,                   |  |       |  |       |  |  |  |