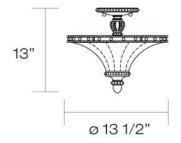

## **Product Specifications**

Model No.: 19337 Height: 13" Diameter: 13.5" Est. Shipping Weight: 0.022 lbs No. of Bulbs: Bulb Wattage: 60 watts Bulb Type: B10 • Bulb Base: E12 Bulb Voltage: 120 volts