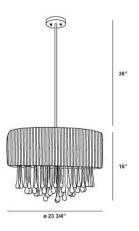

## **Product Specifications**

Collection: Illuminations
Model No.: 16035
Height: 16"
Chain / Cord Length: 36"
Diameter: 23.75"
Est. Shipping Weight: 15.532 lbs

No. of Bulbs: 6
Bulb Wattage: 60 watts
Bulb Type: A19 ←
Bulb Base: E26
Bulb Voltage: 120 volts