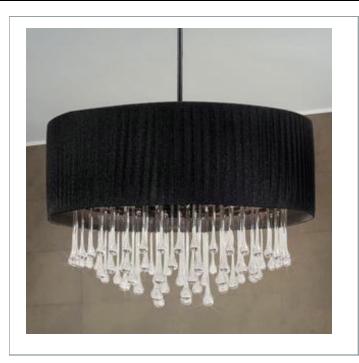

33 West Beaver Creek Road Richmond Hill Ontario Canada L4B 1L8

**8** 800.660.5391

**800.660.5390** 

↑ info@eurofase.com

www.eurofase.com

Comes with 6", 12" and 18" Extension Rods. A shimmering midnight-black drum shade elegantly supports a waterfall of sparkling crystal teardrops. The translucent shade grants an alluring amount of radiance to match the opulent luxury.

## **PENCHANT, 6-LIGHT PENDANT**

## **Product Specifications**

Collection: Illuminations
Model No.: 16035
Height: 16"
Chain / Cord Length: 36"
Diameter: 23.75"
Est. Shipping Weight: 15.532 lbs

No. of Bulbs: 6
Bulb Wattage: 60 watts
Bulb Type: A19 ←
Bulb Base: E26
Bulb Voltage: 120 volts