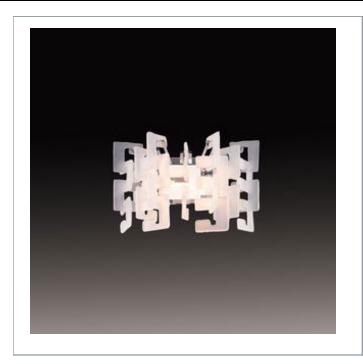

## NUMERO, 1-LIGHT WALL SCONCE

## **Product Specifications**

Collection: Illuminations
Model No.: 14555
Height: 10"
Extension: 9"
Diameter: 16"
Est. Shipping Weight: 11.22 lbs

No. of Bulbs: 1 Bulb Wattage: 100 watts

Bulb Type: T3
119MM

## Colour / Shades Available

| FINISH | SHADE       |
|--------|-------------|
| chrome | frost white |

| Pro | iect | Inform    | ation |
|-----|------|-----------|-------|
|     |      | 111101111 | auon  |