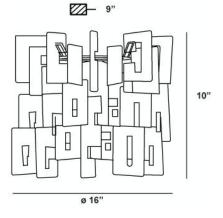

## **Product Specifications**

Collection: Illuminations
Model No.: 14555
Height: 10"
Extension: 9"
Diameter: 16"
Est. Shipping Weight: 11.22 lbs

No. of Bulbs: 1 Bulb Wattage: 100 watts

Bulb Type: T3
119MM