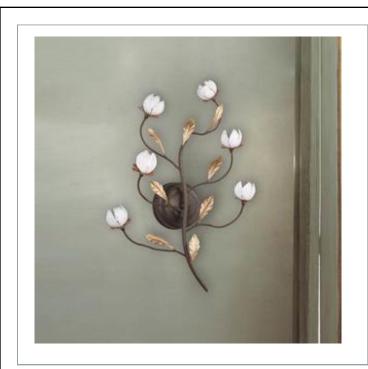

## ARBOUR , 6-LIGHT WALL SCONCE

## Colour / Shades Available

FINISH antique gold SHADE white

Detailed glass flowerets adorn a graciously curved frame, hand applied paint provides unmistakable character in this refreshing design

16 3/4"