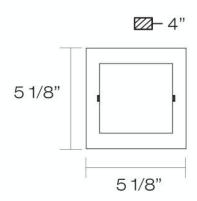

## **Product Specifications**

Collection: Illuminations
Model No.: 19424
Extension: 4"
Width: 5.13"
Length: 5.13"

Est. Shipping Weight:
No. of Bulbs:
Bulb Wattage:
Bulb Type:
Bulb Base:
Bulb Voltage:
1.6148 lbs
1 Inc.
40 watts
G9
120 volts