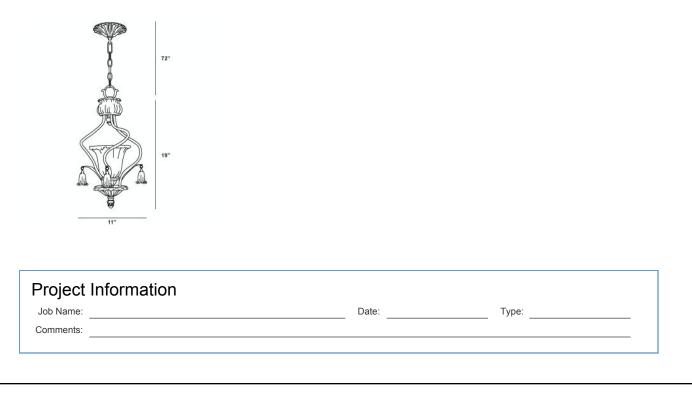

## **Product Specifications**

| Model No.:            | 13394     |
|-----------------------|-----------|
| Height:               | 19"       |
| Chain / Cord Length:  | 72"       |
| Width:                | 11"       |
| Est. Shipping Weight: | 10.56 lbs |
| No. of Bulbs:         | 1         |
| Bulb Wattage:         | 60 watts  |
| Bulb Type:            | A19 <     |
| Bulb Base:            | E26       |
| Bulb Voltage:         | 120 volts |
|                       |           |