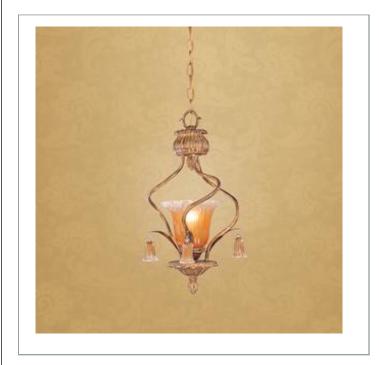

- 33 West Beaver Creek Road Richmond Hill Ontario Canada L4B 1L8
- **\*** 800.660.5391
- 800.660.5390
- www.eurofase.com

Astutely swirled arms, an antique gold finish and soft amber glass pendulous bells are all unique attributes which make this fixture.

## SORRENTO, 1-LIGHT PENDANT

## **Options Available**

| ITEM CODE | FINISH         | SHADE |
|-----------|----------------|-------|
| 13394-011 | weathered gold | amber |

## Colour / Shades Available

FINISH weathered gold SHADE amber