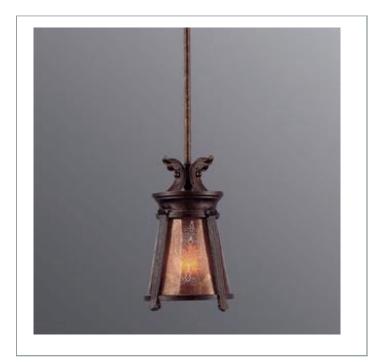

- 33 West Beaver Creek Road Richmond Hill Ontario Canada L4B 1L8
- **\*** 800.660.5391
- 800.660.5390
- www.eurofase.com

Comes with 6", 12", 18" Extension Rods. A blazing combination of both rustic elements and charming elegance. In this design, the architecture is a substantial brushed onyx and bronze frame that encases a textured amber glass. The firm structure and complementary colours are enhanced by a slim artistic engraving on the glass. Ultimately, the heady blend of colours and sensations results in an alluringly gallant illumination.

## CASANOVA , 1-LIGHT MINI PENDANT

## **Product Specifications**

Model No.: 19344 Height: 10" Chain / Cord Length: 36" Diameter: 7.5" Est. Shipping Weight: 0.022 lbs No. of Bulbs: 1 Bulb Wattage: 60 watts Bulb Type: A19 ≪ Bulb Base: E26 Bulb Voltage: 120 volts

## **Options Available**

| ITEM CODE | FINISH         | SHADE |
|-----------|----------------|-------|
| 19344-010 | antique bronze | mica  |

## Colour / Shades Available

| FINISH         | SHADE |
|----------------|-------|
| antique bronze | mica  |

| Date: | Туре: |             |
|-------|-------|-------------|
|       | Date: | Date: Type: |