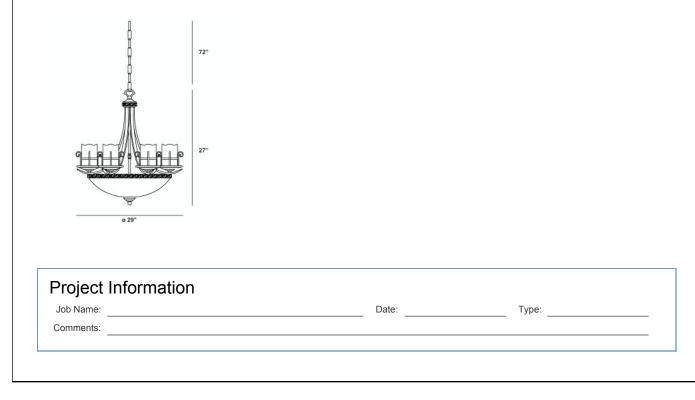

### **Product Specifications**

| Model No.:            | 14578     |
|-----------------------|-----------|
| Height:               | 29"       |
| Chain / Cord Length:  | 72"       |
| Diameter:             | 27"       |
| Est. Shipping Weight: | 38.5 lbs  |
| No. of Bulbs:         | 9         |
| Bulb Wattage:         | 60 watts  |
| Bulb Type:            | A19 <     |
| Bulb Base:            | E26       |
| Bulb Voltage:         | 120 volts |
|                       |           |