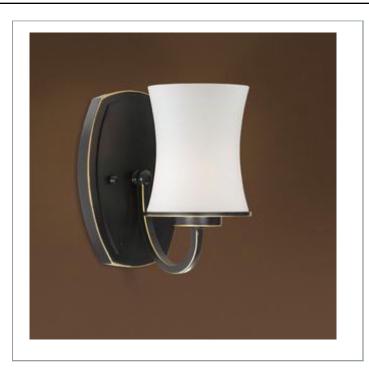

33 West Beaver Creek Road Richmond Hill Ontario Canada L4B 1L8

**8** 800.660.5391

800.660.5390

↑ info@eurofase.com

www.eurofase.com

Curvaceously cut shades are audaciously pointed downwards in a display of omniscient illumination. The slender arc of the smooth onyx arms demonstrates the fluid structure of the design, making Dorado a classic representation of the artistic mastery Eurofase is known for.

## DORADO, 1-LIGHT WALL SCONCE

## **Options Available**

| ITEM CODE | FINISH      | SHADE |
|-----------|-------------|-------|
| 19405-025 | aged bronze | opal  |
| 19405-018 | chrome      | opal  |

## Colour / Shades Available

| FINISH      |   | SHADE |  |
|-------------|---|-------|--|
| aged bronze |   | opal  |  |
| chrome      | 0 | opal  |  |

| Project Information |  |       |  |       |  |  |  |
|---------------------|--|-------|--|-------|--|--|--|
| Job Name:           |  | Date: |  | Type: |  |  |  |
| Comments:           |  |       |  |       |  |  |  |
|                     |  |       |  |       |  |  |  |