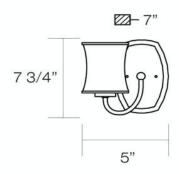

## **Product Specifications**

Model No.: 19405 Height: 7.75" Extension: 7" Length: 5"

Est. Shipping Weight: 2.893 lbs
No. of Bulbs: 1

Bulb Wattage: 60 watts
Bulb Type: A19 ←
Bulb Base: E26
Bulb Voltage: 120 volts