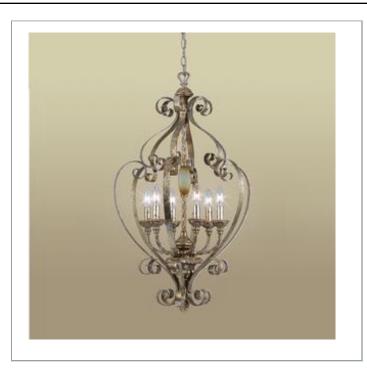

33 West Beaver Creek Road Richmond Hill Ontario Canada L4B 1L8

**8** 800.660.5391

800.660.5390

↑ info@eurofase.com

www.eurofase.com

Romantic yet powerful, this design cleverly uses specially aged silver in a fine balance with marble taupe glass. The architecture includes roped metalwork to create a unique caged design; the result is antiquated art of the highest caliber.

## **SERAPHINE**, 6-LIGHT PENDANT

## **Product Specifications**

Model No.: 14570 Height: 34" Chain / Cord Length: 72" Diameter: 20.5" Est. Shipping Weight: 19.36 lbs No. of Bulbs: 6 Bulb Wattage: 60 watts Bulb Type: B10 • Bulb Base: E12 Bulb Voltage: 120 volts