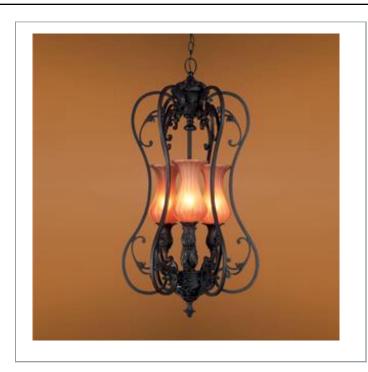

## **RICHTREE**, 3-LIGHT LANTERN

## **Options Available**

| ITEM CODE | FINISH      | SHADE |
|-----------|-------------|-------|
| 17497-015 | aged bronze | amber |

## Colour / Shades Available

| FINISH      | SHADE |
|-------------|-------|
| aged bronze | amber |

| Project Information |  |       |       |  |  |
|---------------------|--|-------|-------|--|--|
| Job Name:           |  | Date: | Туре: |  |  |
| Comments:           |  |       |       |  |  |
|                     |  |       |       |  |  |