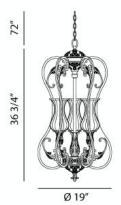

## **Product Specifications**

Model No.: 17497 Height: 36.75" Chain / Cord Length: 72"

Diameter: 19" Est. Shipping Weight: 0.022 lbs

No. of Bulbs: 3 Bulb Wattage: 60 watts
Bulb Type: T10

Bulb Voltage: 120 volts