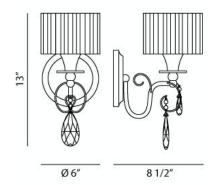

### **Product Specifications**

| Model No.:            | 17505      |
|-----------------------|------------|
| Height:               | 13"        |
| Extension:            | 8.5"       |
| Length:               | 6"         |
| Est. Shipping Weight: | 3.8885 lbs |
| No. of Bulbs:         | 1          |
| Bulb Wattage:         | 60 watts   |
| Bulb Type:            | B10 🕬      |
| Bulb Base:            | E12        |
| Bulb Voltage:         | 120 volts  |