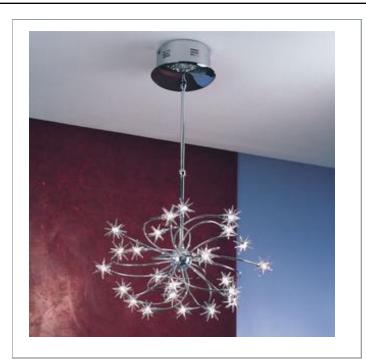

- 33 West Beaver Creek Road Richmond Hill Ontario Canada L4B 1L8
- **\*** 800.660.5391
- 800.660.5390
- www.eurofase.com

Swirling explosions of star shaped lights are centered asymmetrically in a warming and celestial design.

## STARBURST , 24-LIGHT CHANDELIER

## **Product Specifications**

| Collection:           | Illuminations |
|-----------------------|---------------|
| Model No.:            | 12899         |
| Height:               | 37"           |
| Diameter:             | 27"           |
| Est. Shipping Weight: | 28.732 lbs    |
| No. of Bulbs:         | 24 Inc.       |
| Bulb Wattage:         | 10 watts      |
| Bulb Type:            | JC            |
| Bulb Base:            | G4            |
| Bulb Voltage:         | 12 volts      |
|                       |               |