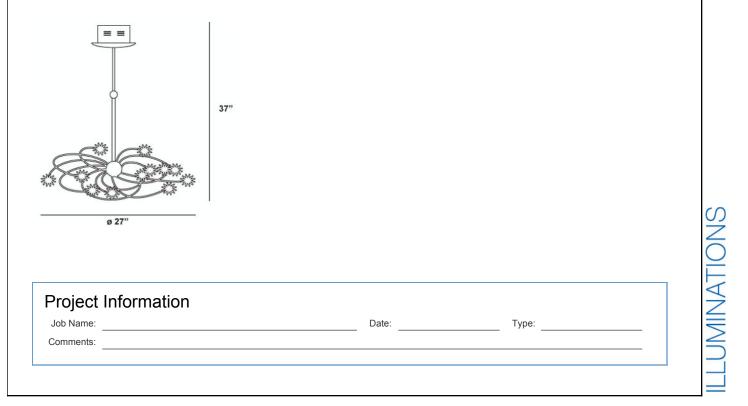

## **Product Specifications**

| Collection:           | Illuminations |
|-----------------------|---------------|
| Model No.:            | 12899         |
| Height:               | 37"           |
| Diameter:             | 27"           |
| Est. Shipping Weight: | 28.732 lbs    |
| No. of Bulbs:         | 24 Inc.       |
| Bulb Wattage:         | 10 watts      |
| Bulb Type:            | JC            |
| Bulb Base:            | G4            |
| Bulb Voltage:         | 12 volts      |
|                       |               |