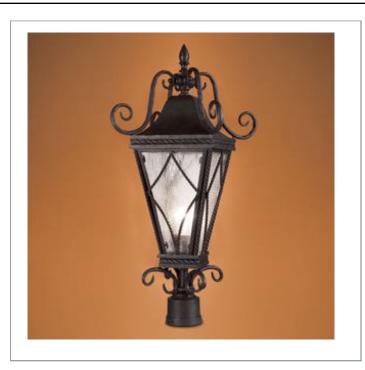

## MAVIS, 1-LIGHT POST MOUNT

## **Product Specifications**

Model No.: 17465 Height: 25" Diameter: 8.5" Est. Shipping Weight: 15.84 lbs No. of Bulbs: 1

Bulb Wattage: 100 watts

Bulb Type: A19 ←

Bulb Base: E27

Bulb Voltage: 120 volts

## **Options Available**

| ITEM CODE | FINISH                             | SHADE         |
|-----------|------------------------------------|---------------|
| 17465-014 | textured<br>charcoal/roped<br>trim | mottled glass |

## Colour / Shades Available

| FINISH                       | SHADE         |
|------------------------------|---------------|
| textured charcoal/roped trim | mottled glass |

| Project Information |  |       |       |  |  |
|---------------------|--|-------|-------|--|--|
| Job Name:           |  | Date: | Туре: |  |  |
| Comments:           |  |       |       |  |  |
|                     |  |       |       |  |  |