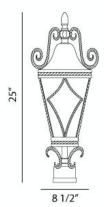

## **Product Specifications**

Model No.: 17465 Height: 25" Diameter: 8.5" Est. Shipping Weight: 15.84 lbs No. of Bulbs: 1

Bulb Wattage: 100 watts

Bulb Type: A19 ←

Bulb Base: E27

Bulb Voltage: 120 volts