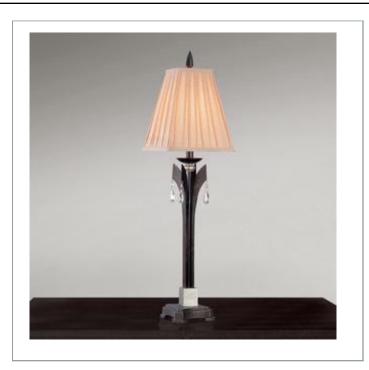

33 West Beaver Creek Road Richmond Hill Ontario Canada L4B 1L8

800.660.5391

800.660.5390

info@eurofase.com

www.eurofase.com

Compact beauty expresses itself daringly in this neo-classic design. Crystal stones accent brushed charcoal arms that are cut to perfection. A buffed silver block provides the base, and a ivory-rose square shade completes the passionate look.

## KAM, 1-LIGHT BUFFET LAMP

## **Product Specifications**

Model No.: 14600 Height: 35.25" Width: 9.5" Length: 9.5"

Est. Shipping Weight: 10.296 lbs

No. of Bulbs: Bulb Wattage: 60 watts Bulb Type: A19 Bulb Base: E26 A19 < Bulb Voltage: 120 volts