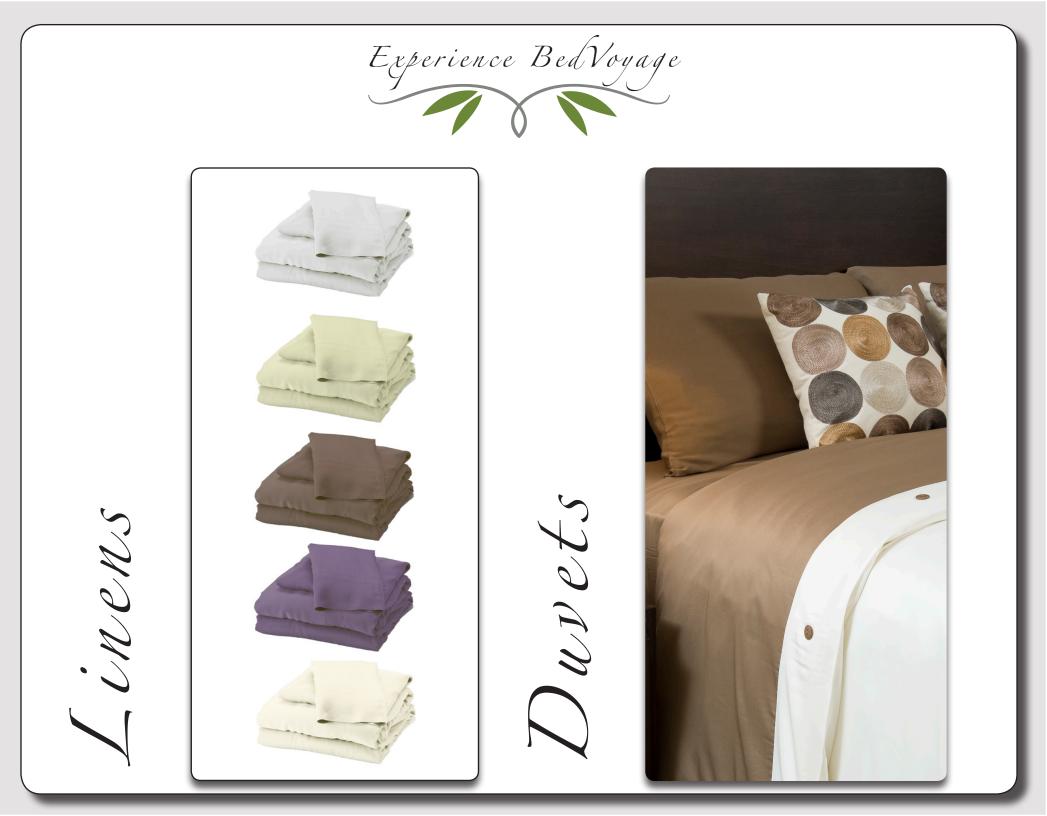

Our linens are offered in Sage, White, Plum, Mocha and Ivory. Our products may be purchased online at www.bedvoyage.com, with bed sheets starting at \$99.99. Our linens come in a multitude of sizes from Twin Xlong, CalKing and Split King, along with the traditional sizes. Included in each set are 2 pillowcases (1 with Twin size) a flat sheet and an 18" deep-pocket fitted sheet. Our duvet covers are reversible in Sage/White, Plum/Ivory, Mocha/Plum and Ivory/Mocha with button enclosures for easy insertion of your favorite comforter.