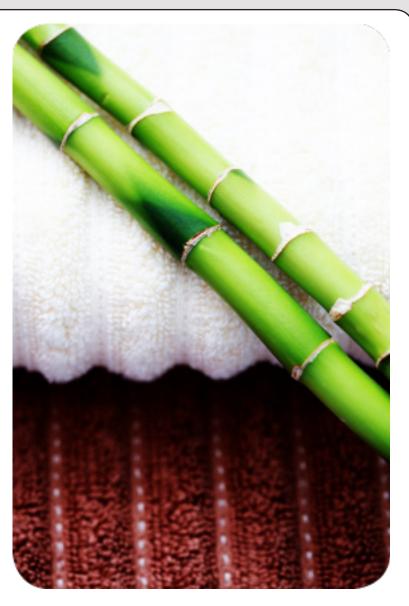

Our 70% bamboo 30% cotton velvety soft towels are available in White, and in sizes from washcloths to beach towels, in prices starting at \$2.99. BedVoyage bamboo towels are amazingly absorbent, three times more so than your average cotton towel.

# Benefits of Bamboo:

- Incredibly Soft
- Thermal Regulating
- Hypo-allergenic
- Moisture wicking
- Odor Resistant

SCHWEIZER TEXTIL/ROMINSTRUCT R + M M M Z K M W D T

LLI TESTEX