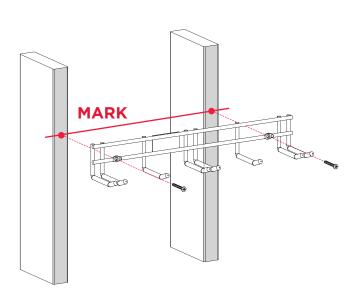

This rack has been designed to be installed into studs 16" on center.

Determine the height by taking your longest pair of skis, placing them into rack while holding rack against wall.

Make a mark at this level through screw holes.

2 Both wood screws must be fastened into a vertical stud inside the wall.

Mark holes through rack mounting plate and drill 1/8" pilot holes. Install screws into vertical stud. Tighten screws firmly.