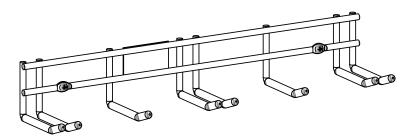

## A USING THE SKI RACK

Place skis so the bottoms of both are facing each other. Interlock the brakes on the skis so the two skis are joined together with one brake over the other one.

Place the joined skis between the double hook and the ski tips will wedge into position holding the skis. Poles can be hung by handle straps on the single hooks.