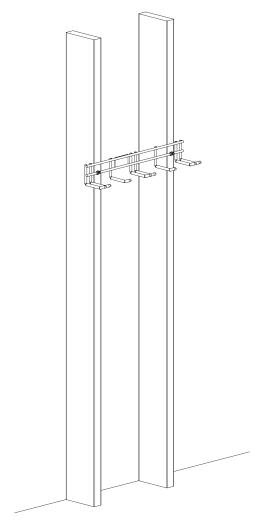

This rack has been designed to be installed into studs 16" on center.

Determine the height by taking your longest pair of skis, placing them into rack while holding rack against wall.

Make a mark at this level through screw holes.

2 Both wood screws must be fastened into a vertical stud inside the wall.

Mark holes through rack mounting plate and drill 1/8" pilot holes. Install screws into vertical stud. Tighten screws firmly.

## A USING THE SKI RACK

Place skis so the bottoms of both are facing each other. Interlock the brakes on the skis so the two skis are joined together with one brake over the other one.

Place the joined skis between the double hook and the ski tips will wedge into position holding the skis. Poles can be hung by handle straps on the single hooks.