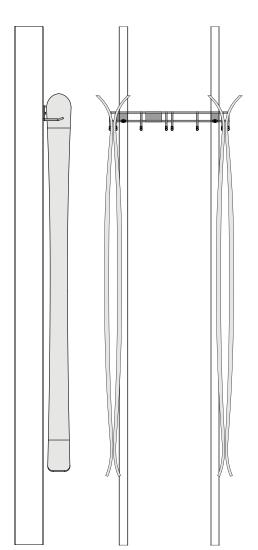

## A USING THE SKI RACK

Place skis so the bottoms of both are facing each other. Interlock the brakes on the skis so the two skis are joined together with one brake over the other one.

Place the joined skis between the double hook and the ski tips will wedge into position holding the skis. Poles can be hung by handle straps on the single hooks.