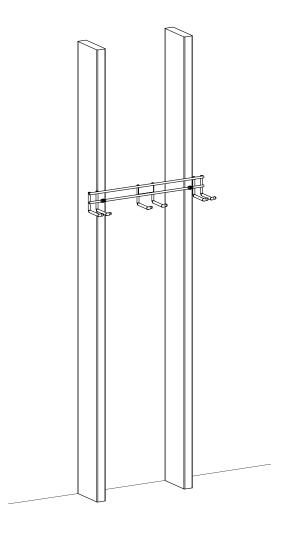

1 This rack has been designed to be installed into studs 16" on center.

Determine the height by taking your longest pair of skis, placing them into rack while holding rack against wall.

Make a mark at this level through screw holes.

2 Both wood screws must be fastened into a vertical stud inside the wall.

Mark holes through rack mounting plate and drill 1/8" pilot holes. Install screws into vertical stud. Tighten screws firmly.

## A USING THE SKI RACK

Place skis so the bottoms of both are facing each other. Interlock the brakes on the skis so the two skis are joined together with one brake over the other one.

Place the joined skis between the double hook and the ski tips will wedge into position holding the skis. Poles can be hung by handle straps on the single hooks.