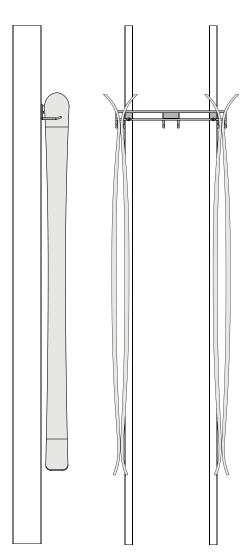

## A USING THE SKI RACK

Place skis so the bottoms of both are facing each other. Interlock the brakes on the skis so the two skis are joined together with one brake over the other one.

Place the joined skis between the double hook and the ski tips will wedge into position holding the skis. Poles can be hung by handle straps on the single hooks.