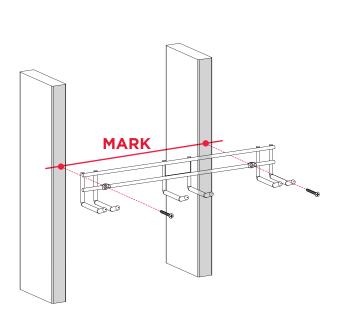

1 This rack has been designed to be installed into studs 16" on center.

Determine the height by taking your longest pair of skis, placing them into rack while holding rack against wall.

Make a mark at this level through screw holes.

2 Both wood screws must be fastened into a vertical stud inside the wall.

Mark holes through rack mounting plate and drill 1/8" pilot holes. Install screws into vertical stud. Tighten screws firmly.