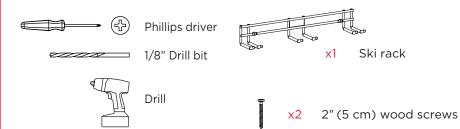

# DOUBLE SKI HANGER | PS-2R INSTRUCTIONS

WWW.RACORSTORAGESOLUTIONS.COM



### **TOOLS REQUIRED**





#### **WARNING**

Please read installation instructions carefully prior to installing. Before using the product thoroughly test the fully-weighted product (with equipment in place) to ensure the product has been installed properly. Do not allow children to play on product. ITW Brands is not responsible for any damage resulting from improper installation, overloading or product failure.

1 This rack has been designed to be installed into studs 16" on center.

Determine the height by taking your longest pair of skis, placing them into rack while holding rack against wall.

Make a mark at this level through screw holes.





2 Both wood screws must be fastened into a vertical stud inside the wall.

Mark holes through rack mounting plate and drill 1/8" pilot holes. Install screws into vertic