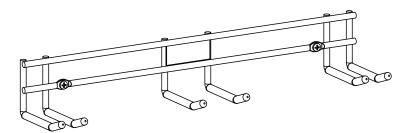

## A USING THE SKI RACK

Place skis so the bottoms of both are facing each other. Interlock the brakes on the skis so the two skis are joined together with one brake over the other one.

Place the joined skis between the double hook and the ski tips will wedge into position holding the skis. Poles can be hung by handle straps on the single hooks.