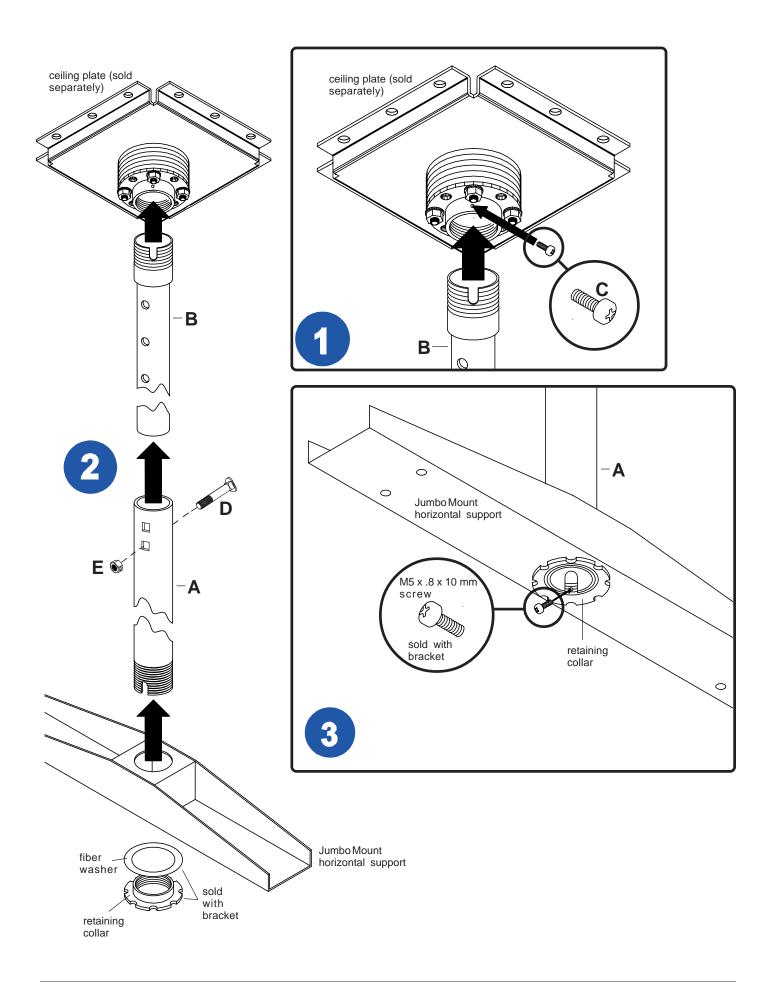

- 1 Attach threaded end of adjuster tube (**B**) to threaded fitting in ceiling plate. Tighten securely aligning slot in end of adjuster tube (**B**) with one of the holes in the side of threaded fitting. Insert and tighten one M5 x .8 x 10 mm phillips screw (**C**) to lock adjuster tube (**B**) to threaded fitting.
- 2 Slide extension pipe (A) over adjuster tube (B) to the desired height. Attach with one bolt (D) and lock nut (E).
- 3 Attach Jumbo Mount (horizontal support shown) to threaded end of extension pipe (A) using retaining collar and fiber washer. Tighten retaining collar securely aligning one of the holes in the side of retaining collar with slot in end of extension pipe (A). Insert and tighten one M5 x .8 x 10 mm phillips screw to lock retaining collar to extension pipe (A).

## **A WARNING**

 Adjuster tube (B) must be fully threaded (six or seven full turns) onto threaded fitting in ceiling plate and then locked with screw (C).

## **A WARNING**

 Retaining collar must be fully threaded (six or seven full turns) onto extension pipe (A) and then locked with M5 x .8 x 10 mm screw.

of 2 ISSUED: 7-15-94 SHEET NO: 154-9001-5 03-15-05