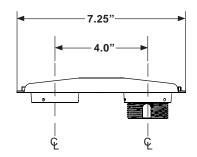

## **TECHNICAL DATA SHEET - Side to Side Adjuster**

MODEL: ACC 830

The Side to Side Adjuster for use with the Vector Pro™ projector mounts provides up to 4" of radial adjustment.

## **Features**

- Up to 4" of radial adjustment allows projector to be offset from mounting point
- Can be used with ACC 800 cord management adapter
- Accepts Peerless EXT and ADJ 1 1/2" schedule 40 extension columns
- · Finished in scratch resistant black fused epoxy