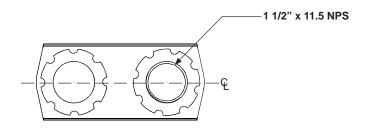

## **TECHNICAL DATA SHEET - Side to Side Adjuster**

MODEL: ACC 830

The Side to Side Adjuster for use with the Vector Pro™ projector mounts provides up to 4" of radial adjustment.

## **Features**

- Up to 4" of radial adjustment allows projector to be offset from mounting point
- Can be used with ACC 800 cord management adapter
- Accepts Peerless EXT and ADJ 1 1/2" schedule 40 extension columns
- · Finished in scratch resistant black fused epoxy