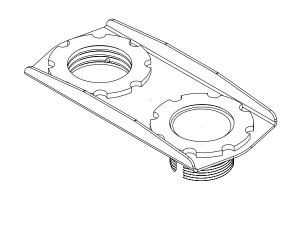

## **TECHNICAL DATA SHEET - Side to Side Adjuster**

MODEL: ACC 830

The Side to Side Adjuster for use with the Vector Pro™ projector mounts provides up to 4" of radial adjustment.

## **Features**

- Up to 4" of radial adjustment allows projector to be offset from mounting point
- Can be used with ACC 800 cord management adapter
- Accepts Peerless EXT and ADJ 1 1/2" schedule 40 extension columns
- · Finished in scratch resistant black fused epoxy