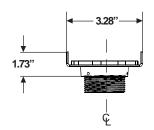

**Dimensions:** 

Weight: 1.15lbs (0.5kg)

Shipping weight: 1.3lbs (0.6kg)

**Shipping Carton dimensions:** 

L= 5.75in (146mm) W= 3.25in (83mm)

H= 2.25in (57mm)