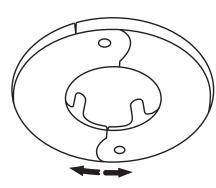

Model **ACC640** Escutcheon Ring visually enhances suspended ceiling installations by covering hole where extension column passes through ceiling tile. Ring is hinged to open, wrap around extension column and snap into place to cover hole in ceiling tile. (Ring is not needed for installations using Suspended Ceiling Plates CMJ450 or CMJ453.)

## ARCHITECTS SPECIFICATIONS

The Escutcheon Ring shall be a Peerless model ACC640 and is for use with Jumbo Mount extension columns (1.5" threaded pipe). Inside diameter is 1 13/16" (46mm). Outside diameter is 3 5/8" (92mm).