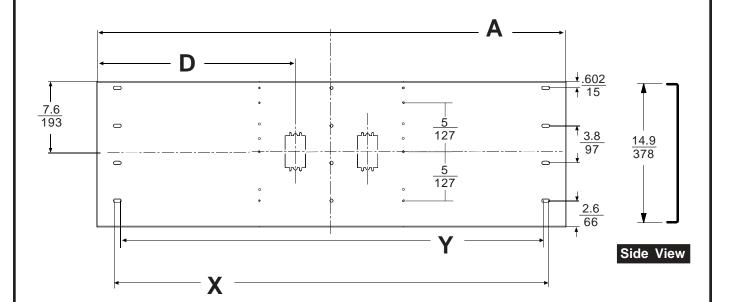

# NOTES: ALL DIMENSIONS: INCH MM UNLESS OTHERWISE SPECIFIED Q = CENTER LINE

MATERIAL: 12 GAUGE COLD

**ROLLED STEEL** 

Models **OP-WSP 450** attaches to studs on 16" (406 mm) centers.

Models **OP-WSP 460** attaches to studs on 20" (508 mm) centers.

Models **OP-WSP 470** attaches to studs on 24" (610 mm) centers.

## **Bottom View**

**Front View** 

|                      | OP-WSP 450               | OP-WSP 460                | OP-WSP 470                 |
|----------------------|--------------------------|---------------------------|----------------------------|
| ELECTRICAL KNOCKOUTS | YES                      | YES                       | YES                        |
| D                    | <b>14</b> in. (356 mm)   | <b>18</b> in. (457 mm)    | <b>20.625</b> in. (524 mm) |
| Α                    | <b>36</b> in. (914 mm)   | <b>44</b> in. (1118 mm)   | <b>49.25</b> in. (1251 mm) |
| Х                    | <b>32.5</b> in. (826 mm) | <b>40.5</b> in. (1029 mm) | <b>48.5</b> in. (1232 mm)  |
| Υ                    | <b>31.5</b> in. (800 mm) | <b>39.5</b> in. (1003 mm) | <b>47.5</b> in. (1207 mm)  |
| В                    | 3 in. (76 mm)            | <b>3</b> in. (76 mm)      | <b>2.625</b> in. (66.7 mm) |
| MAX.LOAD CAPACITY    | <b>162</b> lb (73.5 kg)  | <b>162</b> lb (73.5 kg)   | <b>162</b> lb (73.5 kg)    |
| WEIGHT               | <b>22</b> lb (10 kg)     | <b>27</b> lb (12 kg)      | <b>32.5</b> lb (14.7 kg)   |
| SHIPPING WEIGHT      | <b>24.5</b> lb (11.1 kg) | <b>30</b> lb (13.6 kg)    | <b>33.5</b> lb (15.2 kg)   |