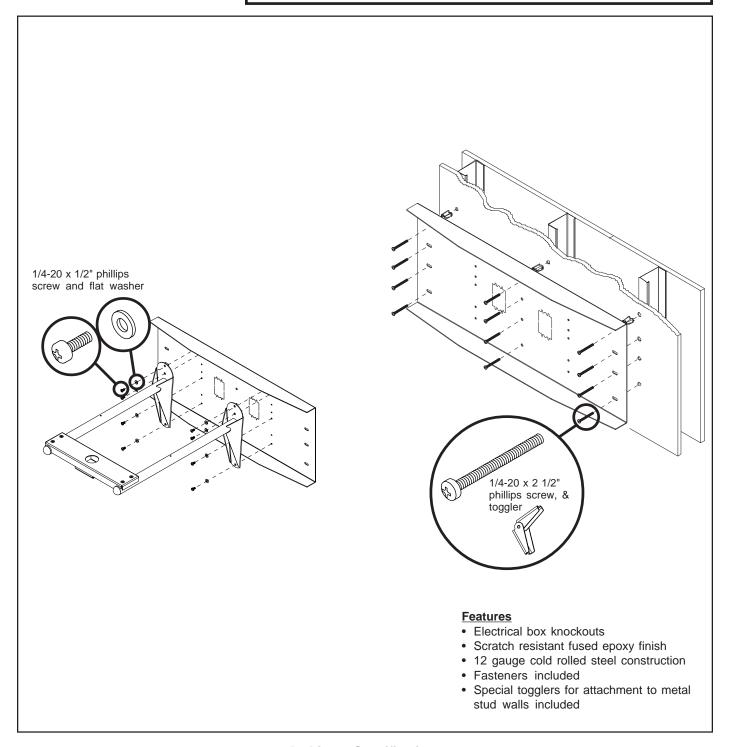

### **Architects Specifications:**

The Triple Stud Wall Plate shall be a Peerless model \_\_\_\_\_ and shall be located where indicated on the plans. It shall be constructed of 12 gauge cold rolled steel. The finish shall be scratch resistant Black Fused Epoxy. Assembly and installation shall be done according to instructions provided by the manufacturer.

# NOTES: ALL DIMENSIONS: INCH MM UNLESS OTHERWISE SPECIFIED Q = CENTER LINE

MATERIAL: 12 GAUGE COLD

**ROLLED STEEL** 

Models **OP-WSP 450** attaches to studs on 16" (406 mm) centers.

Models **OP-WSP 460** attaches to studs on 20" (508 mm) centers.

Models **OP-WSP 470** attaches to studs on 24" (610 mm) centers.