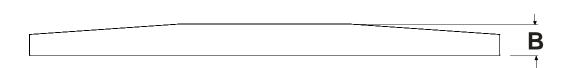

## **Bottom View**

**Front View** 

|                      | OP-WSP 450               | OP-WSP 460                | OP-WSP 470                 |
|----------------------|--------------------------|---------------------------|----------------------------|
| ELECTRICAL KNOCKOUTS | YES                      | YES                       | YES                        |
| D                    | <b>14</b> in. (356 mm)   | <b>18</b> in. (457 mm)    | <b>20.625</b> in. (524 mm) |
| Α                    | <b>36</b> in. (914 mm)   | <b>44</b> in. (1118 mm)   | <b>49.25</b> in. (1251 mm) |
| Х                    | <b>32.5</b> in. (826 mm) | <b>40.5</b> in. (1029 mm) | <b>48.5</b> in. (1232 mm)  |
| Υ                    | <b>31.5</b> in. (800 mm) | <b>39.5</b> in. (1003 mm) | <b>47.5</b> in. (1207 mm)  |
| В                    | 3 in. (76 mm)            | <b>3</b> in. (76 mm)      | <b>2.625</b> in. (66.7 mm) |
| MAX.LOAD CAPACITY    | <b>162</b> lb (73.5 kg)  | <b>162</b> lb (73.5 kg)   | <b>162</b> lb (73.5 kg)    |
| WEIGHT               | <b>22</b> lb (10 kg)     | <b>27</b> lb (12 kg)      | <b>32.5</b> lb (14.7 kg)   |
| SHIPPING WEIGHT      | <b>24.5</b> lb (11.1 kg) | <b>30</b> lb (13.6 kg)    | <b>33.5</b> lb (15.2 kg)   |