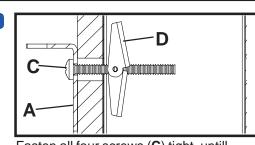

Fasten all four screws (C) tight, untill wall plate (A) is flushed with wall.

2 of 2

ISSUED: 02-04-00 SHEET #: 024-9004-1 08-10-04