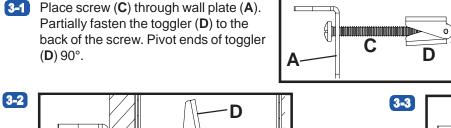

3 Drill four 3/4" (19 mm) dia. holes through drywall and studs. Insert togglers (**D**) as shown to the right...

Push toggler (**D**) through hole. Pull screw (**C**) back untill toggler (**D**) hits the inside of the metal stud.