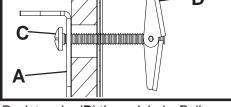

3 Drill four 3/4" (19 mm) dia. holes through drywall and studs. Insert togglers (**D**) as shown to the right...

Push toggler (**D**) through hole. Pull screw (**C**) back untill toggler (**D**) hits the inside of the metal stud.