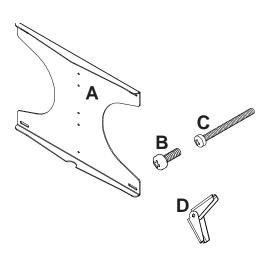

| PARTS LIST      |    |          |      |                                |  |  |
|-----------------|----|----------|------|--------------------------------|--|--|
| MODEL # WSP 320 |    | PART #   | QTY. | DESCRIPTION                    |  |  |
|                 | Α  | 024-1019 | 1    | wall plate (black)             |  |  |
|                 | *в | 510-9131 | 3    | 1/4-20 x 1/4" phillips screw   |  |  |
|                 | С  | 520-9521 | 4    | 1/4-20 x 2 1/2" phillips screw |  |  |
|                 | D  | 590-1093 | 4    | steel drop down toggler        |  |  |
|                 |    |          |      |                                |  |  |

| PARTS LIST      |    |          |      |                                |  |
|-----------------|----|----------|------|--------------------------------|--|
| MODEL #WSP 320S |    | PART #   | QTY. | DESCRIPTION                    |  |
|                 | Α  | 024-4019 | 1    | wall plate (silver)            |  |
|                 | *В | 520-2013 | 3    | 1/4-20 x 1/4" phillips screw   |  |
|                 | С  | 520-9522 | 4    | 1/4-20 x 2 1/2" phillips screw |  |
|                 | D  | 590-1093 | 4    | steel drop down toggler        |  |
|                 |    |          |      |                                |  |

| PARTS LIST      |    |          |      |                                |  |
|-----------------|----|----------|------|--------------------------------|--|
| MODEL #WSP 320W |    | PART #   | QTY. | DESCRIPTION                    |  |
|                 | A  | 024-2019 | 1    | wall plate (white)             |  |
|                 | *В | 520-2013 | 3    | 1/4-20 x 1/4" phillips screw   |  |
|                 | С  | 520-9522 | 4    | 1/4-20 x 2 1/2" phillips screw |  |
|                 | D  | 590-1093 | 4    | steel drop down toggler        |  |
|                 |    |          |      |                                |  |

\*Note: Three  $1/4-20 \times 1/4"$  philips screw (**B**) are provided to attach wall mount bracket (sold separately) to wall plate (**A**).

| Visit | the | Peerless | Web | Site | at | www.peerlessindustries.com |
|-------|-----|----------|-----|------|----|----------------------------|
|-------|-----|----------|-----|------|----|----------------------------|