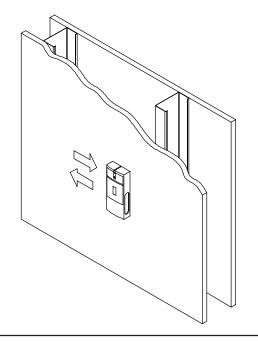

Use wall plate (A) as a template to mark slot centers on stud centers.

• Make sure that mounting screws are anchored into the center of the studs. The use of an "edge to edge" stud finder is highly recommended.