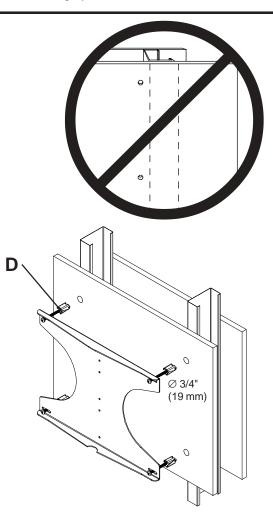

3 Drill four 3/4" (19 mm) dia. holes through drywall and studs. Insert togglers (**D**) as shown to the right...

Push toggler (**D**) through hole. Pull screw (**C**) back untill toggler (**D**) hits the inside of the metal stud.