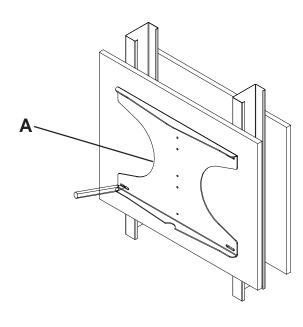

Fasten all four screws (C) tight, untill wall plate (A) is flushed with wall.

2 of 2

ISSUED: 02-04-00 SHEET #: 024-9004-1 08-10-04