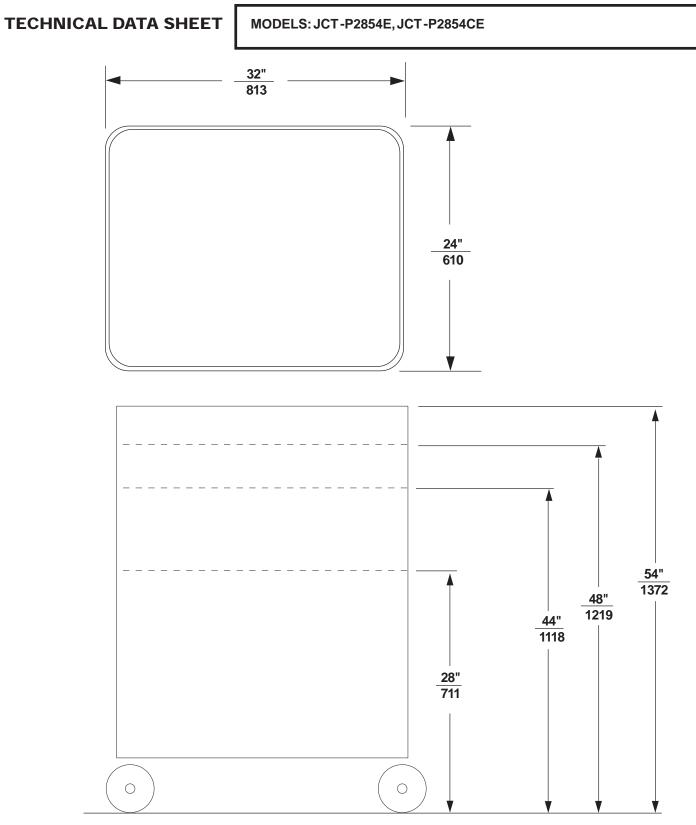

## Features:

- Color: Black
- · Easy to assemble
- Adjustable height from 28", 44", 48" and 54"
- Constructed of injection molded thermoplastic that will not peel, rust, crack, chip, or warp
- Shelves and legs are constructed of recyclable material (JCT-P2854CE only)
- Locking cabinets constructed of 20 gauge steel and includes two keys (JCT-P2854CE only)
- 4" Silent-Roll ball bearing casters allow carts to easily roll over tile, hardwood floors, concrete, and carpet
- · Ergonomically designed, easy to grip handle
- · Includes electrical strip with cord management wrap
- · Lifetime Warranty

| JCT-P2854E<br>Dimensions:           |  |
|-------------------------------------|--|
| Weight:<br>66 lb (29.9 kg)          |  |
| Shipping weight:<br>72 lb (32.7 kg) |  |

Shipping Carton dimensions: L= 35 in (889 mm) W= 24 in (610 mm) H= 11 in (279 mm) JCT-P2854CE <u>Dimensions:</u> Weight: 94 lb (42.6 kg)