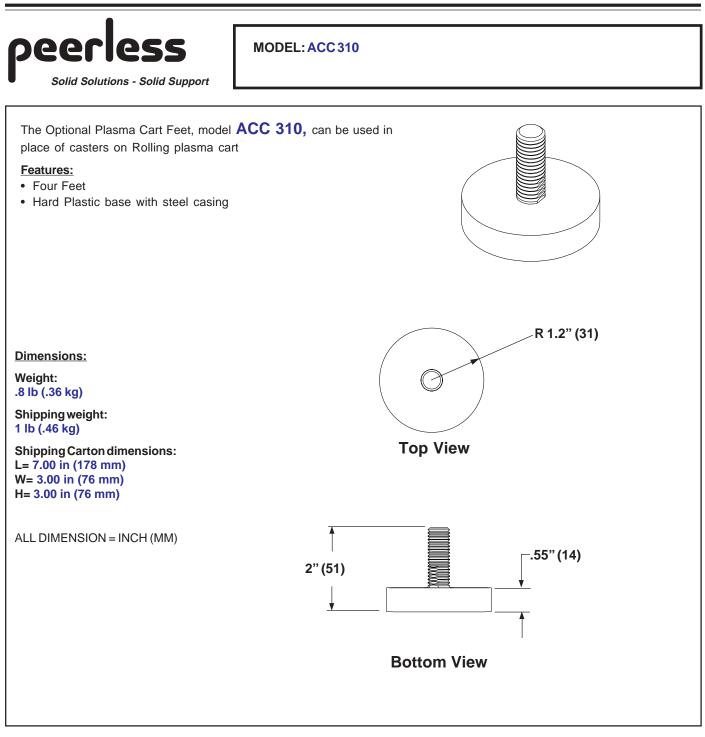

## TECHNICAL DATA SHEET - Optional Plasma Cart Feet



## ARCHITECTS SPECIFICATIONS

The Optional Plasma Cart Feet shall be a Peerless model ACC 310 and shall be located where indicated on the plans. Assembly and installation shall be done according to instructions provided by the manufacturer.

Peerless Industries, Inc. 3215 W. North Ave. Melrose Park, IL 60160 708-865-8870 800-865-2112 Fax 708-865-2941 www.peerlessindustries.com ISSUED: 02-11-03 SHEET NO: 200-9772-1

©2003 Peerless Industries, Inc. All rights reserved. Peerless is a registered trademark of Peerless Industries, Inc.