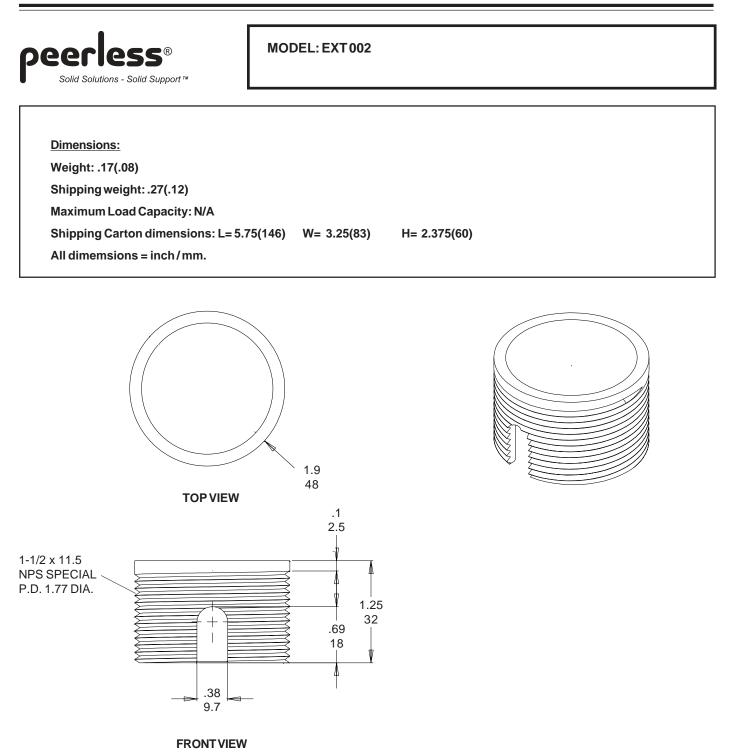

## ARCHITECTS SPECIFICATIONS:

The flush mount shall be a Peerless model **EXT 002** and shall be mounted where indicated on the plans. It shall be constructed of steel and unfinished (Plain). Installation and assembly shall be done in accordance with the instructions provided by the manufacturer.