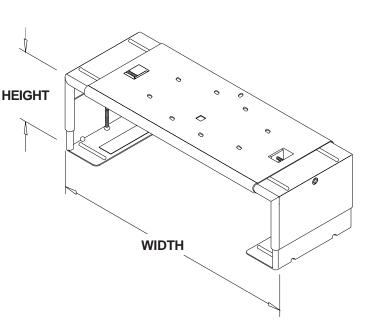

MAX. LOAD CAPACITY: 50.0 lb (22.7 kg)

|                     | INSIDE DIMENSIONS |                   | VCR/DVD/DVR DIMENSIONS |                   |
|---------------------|-------------------|-------------------|------------------------|-------------------|
| MODEL #             | WIDTH (W)         | HEIGHT (H)        | MAXIMUM                | MINIMUM           |
| VPM 25-S, SVPM 25-S | 13.25" - 17.25"   | 1.5" - 2.75"      | 17.25" x 2.50"         | 13.25" x 1.75"    |
|                     | (337 mm - 438 mm) | (38 mm - 70 mm)   | (438 mm x 64 mm)       | (337 mm x 44 mm)  |
| VPM 35-S, SVPM 35-S | 10.25" - 14.25"   | 2.69" - 4.5"      | 14.25" x 4.25"         | 10.25" x 3"       |
|                     | (260 mm - 362 mm) | (68 mm - 114 mm)  | (362 mm x 108 mm)      | (260 mm x 76 mm)  |
| VPM 40-S, SVPM 40-S | 13.25" - 17.25"   | 2.69" - 4.5"      | 17.25" x 4.25"         | 13.25" x 3"       |
|                     | (337 mm - 438 mm) | (68 mm - 114 mm)  | (438 mm - 108 mm)      | (337 mm - 76 mm)  |
| VPM 45-S, SVPM 45-S | 13.25" - 17.25"   | 4.25" - 5.75"     | 17.25" x 5.5"          | 13.25" x 4.5"     |
|                     | (337 mm - 438 mm) | (108 mm - 146 mm) | (438 mm x 140 mm)      | (337 mm x 114 mm) |