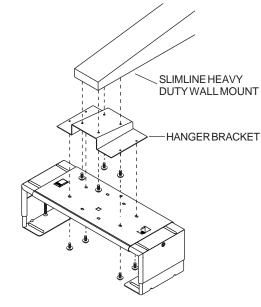

The VCR/DVD/DVR Mount attaches below a Peerless<sup>®</sup> TV mount and is designed to surround and clamp the VCR/DVD/DVR. All mounting hardware is provided for attachment to a Slimline<sup>®</sup> Heavy Duty Wall Mount pictured (above left).

## Features

- All-steel construction
- Scratch resistant black fused epoxy finish
- Four sizes available
- Screws for attachment to a Slimline Heavy Duty Wall Mount included